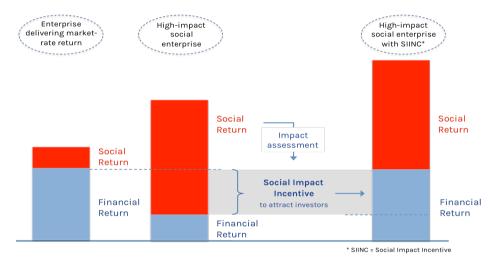

## - Preview -

The Social Impact Incentives [SIINC] model is an innovative and catalytic instrument for bringing together high-impact social enterprises, impact investors and public or philanthropic funders. An outcome payer (e.g. a philanthropic organization, development agency or other donor) agrees to make premium payments to the enterprise based on the social contribution generated by their operations. These premiums are paid in parallel to the revenues the enterprise generates through its activities. In this way, **impact is incentivized with the social performance of the enterprise being directly linked with its levels of profitability and thus its attractiveness for investors.** 

The SIINC model is therefore an effective means of **leveraging public or philanthropic funds to catalyze private investment (blended finance)** in areas where there is high social impact, but where current conditions would provide below market-rate financial returns. Based on valid and trackable impact related metrics SIINC provides the social enterprise with a means for establishing itself. The temporary payments will accelerate the process of **achieving long-term financial viability** (either via public sector contracts or market-based revenue streams) while offering the outcome funder and impact investor strong and on-going social returns on the resources they invest.